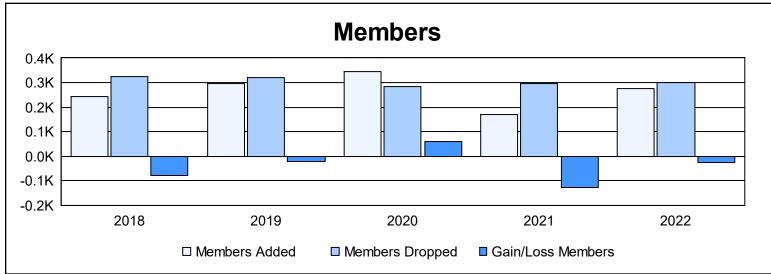

District 355 E As of June 2022 Cumulative

| Year      | New<br>Clubs | Dropped<br>Clubs | Gain/<br>Loss<br>Clubs | New<br>Members | Charter<br>Members | Reinstate<br>Members | Transfer<br>Members | Total<br>Member<br>Added | Total<br>Members<br>Dropped | Gain/<br>Loss<br>Members |
|-----------|--------------|------------------|------------------------|----------------|--------------------|----------------------|---------------------|--------------------------|-----------------------------|--------------------------|
| 2017-2018 | 0            | 1                | -1                     | 229            | 0                  | 14                   | 2                   | 245                      | 325                         | -80                      |
| 2018-2019 | 1            | 1                | 0                      | 259            | 26                 | 10                   | 2                   | 297                      | 320                         | -23                      |
| 2019-2020 | 3            | 1                | 2                      | 242            | 97                 | 5                    | 1                   | 345                      | 285                         | 60                       |
| 2020-2021 | 0            | 1                | -1                     | 162            | 0                  | 6                    | 0                   | 168                      | 297                         | -129                     |
| 2021-2022 | 2            | 2                | 0                      | 179            | 83                 | 6                    | 7                   | 275                      | 299                         | -24                      |
| Average   | 1            | 1                | 0                      | 214            | 41                 | 8                    | 2                   | 266                      | 305                         | -39                      |