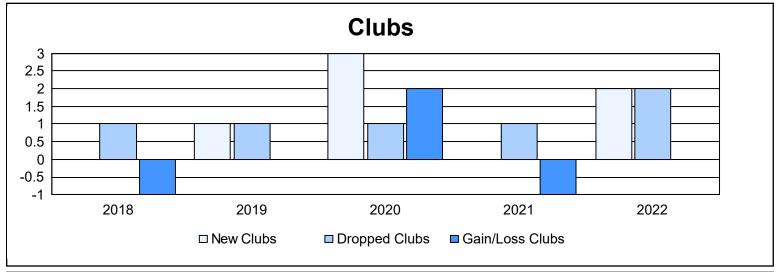

District 355 E As of June 2022 Cumulative

| Year      | New<br>Clubs | Dropped<br>Clubs | Gain/<br>Loss<br>Clubs | New<br>Members | Charter<br>Members | Reinstate<br>Members | Transfer<br>Members | Total<br>Member<br>Added | Total<br>Members<br>Dropped | Gain/<br>Loss<br>Members |
|-----------|--------------|------------------|------------------------|----------------|--------------------|----------------------|---------------------|--------------------------|-----------------------------|--------------------------|
| 2017-2018 | 0            | 1                | -1                     | 229            | 0                  | 14                   | 2                   | 245                      | 325                         | -80                      |
| 2018-2019 | 1            | 1                | 0                      | 259            | 26                 | 10                   | 2                   | 297                      | 320                         | -23                      |
| 2019-2020 | 3            | 1                | 2                      | 242            | 97                 | 5                    | 1                   | 345                      | 285                         | 60                       |
| 2020-2021 | 0            | 1                | -1                     | 162            | 0                  | 6                    | 0                   | 168                      | 297                         | -129                     |
| 2021-2022 | 2            | 2                | 0                      | 179            | 83                 | 6                    | 7                   | 275                      | 299                         | -24                      |
| Average   | 1            | 1                | 0                      | 214            | 41                 | 8                    | 2                   | 266                      | 305                         | -39                      |